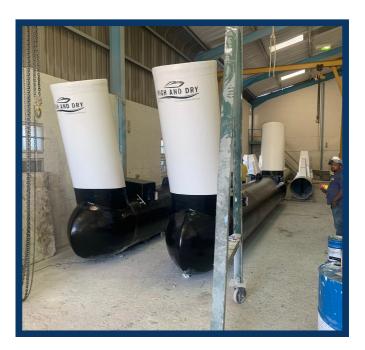

### trendsetting patented technology

Looking for a boat lift that boasts unparalleled simplicity and fool proof workability? Look no further than the High Dry Boat Lifts.

Designed and engineered by a renowned South African Engineer , who after nearly three years of development, has proven this lift is unrivaled in the international marine industry.

Its unique siphoning, lifting, and lowering technology is the only one of its kind in use and is sure to set the trend for the future.

Say goodbye to the drawbacks of current lifts in the industry and invest in a lift that is engineered to last in international waters.

Goodbye to the difficulty of driving onto a trailer and hello to the ease of the High Dry Boat Lifts.

With four floatation bins that act as guides, and center guides installed if required, driving onto the lift has never been easier. By attaching two mooring lines from the back bins onto your center cleat, your boat will be located in the correct position every time.