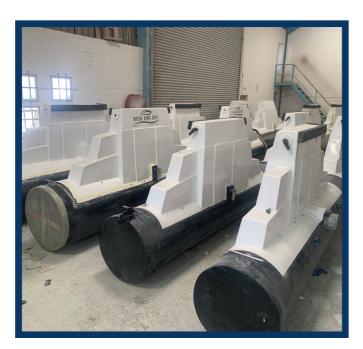

trendsetting patented technology

The High & Dry Boatlift s boast an impressive array of features that provide many benefits to boat owners:

- The High & Dry Boatlifts are manufactured from fibreglass, providing a highly durable product with great resale value. Fibreglass is known for its strength and durability, and is resistant to corrosion and damage from the elements. This means that the boat lift will last for many years, providing reliable and hassle free operation for boat owners. In addition, the use of fibreglass in the manufacturing process also ensures that the boat lift looks great, as it is aesthetically pleasing and complements any marina or dock setting. This key selling point makes the High & Dry Boatlifts an excellent investment for boat owners
- **Aesthetically Pleasing** Design that complements any marina or dock setting
- **Positive Buoyancy** that ensures the boat lift always floats in a stable position
- Lifts in a Horizontal Plane, providing a gentle and smooth ride for the boat during launch and retrieval
- Fastest Boat Launch Time in the industry, saving time and hassle for boat owners
- Unrivalled Stability & Simplicity that ensures easy operation and maintenance
- **No Holes Under the Waterline**, preventing any water ingress or damage to the boat