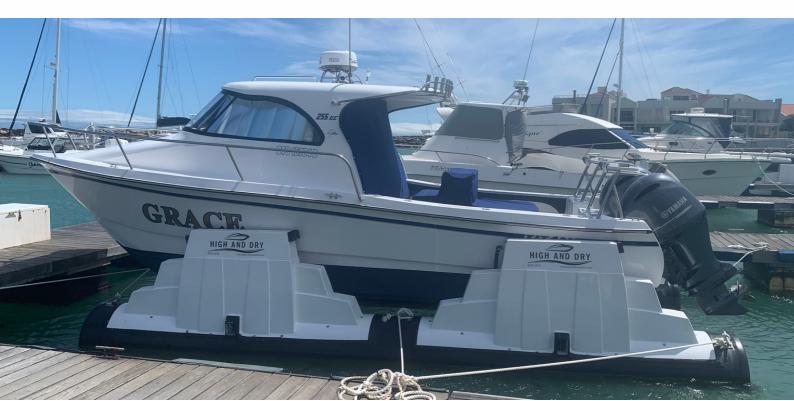

Goodbye to the difficulty of driving onto a trailer and hello to the ease of the High Dry Boat Lifts.

With four floatation bins that act as guides, and center guides installed if required, driving onto the lift has never been easier. By attaching two mooring lines from the back bins onto your center cleat, your boat will be located in the correct position every time.

trendsetting patented technology

The High & Dry Boatlift s boast an impressive array of features that provide many benefits to boat owners:

- The High & Dry Boatlifts are manufactured from fibreglass, providing a highly durable product with great resale value. Fibreglass is known for its strength and durability, and is resistant to corrosion and damage from the elements. This means that the boat lift will last for many years, providing reliable and hassle free operation for boat owners. In addition, the use of fibreglass in the manufacturing process also ensures that the boat lift looks great, as it is aesthetically pleasing and complements any marina or dock setting. This key selling point makes the High & Dry Boatlifts an excellent investment for boat owners
- **Aesthetically Pleasing** Design that complements any marina or dock setting
- **Positive Buoyancy** that ensures the boat lift always floats in a stable position
- Lifts in a Horizontal Plane, providing a gentle and smooth ride for the boat during launch and retrieval
- Fastest Boat Launch Time in the industry, saving time and hassle for boat owners
- Unrivalled Stability & Simplicity that ensures easy operation and maintenance
- **No Holes Under the Waterline**, preventing any water ingress or damage to the boat